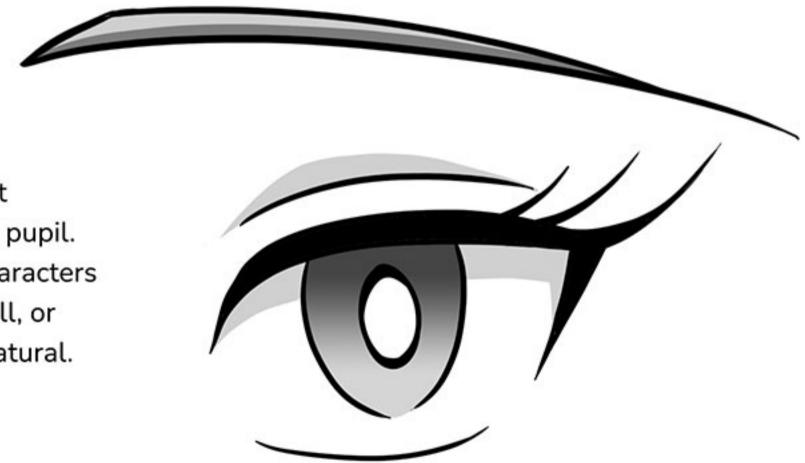

Sometimes you don't need to shade in the pupil. Leave it white for characters who are under a spell, or who are feeling unnatural.