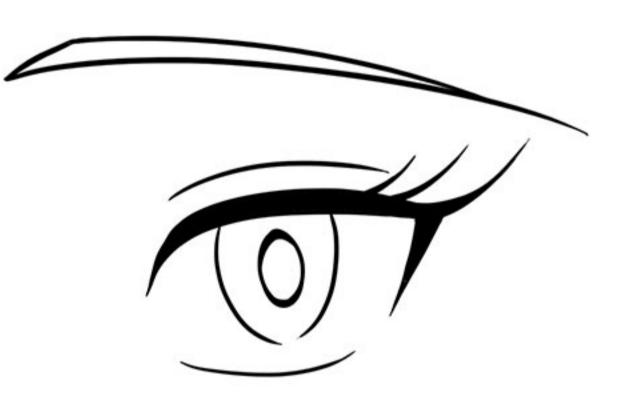

## DRAW QUICK & EASY ANIME MANGA 50 FEMALE EYES

By Mei Yu

1.

Draw a thick, dark upper eyelid.

#### 2.

Add a corner of the eye to the back. Then draw the lower eyelid very slim.

#### 3.

The iris doesn't have to be a complete shape. Sometimes leaving a gap can make your character design look unique. Then, draw the small pupil.

#### 4.

Draw the striking, pointy eyelashes! Then draw a small eyelid crease.

meiyuart.com

5.

Keep the eyebrow angled upwards. The front end is thick and boxy. The back end is slim and pointy.

6. Ink your art!