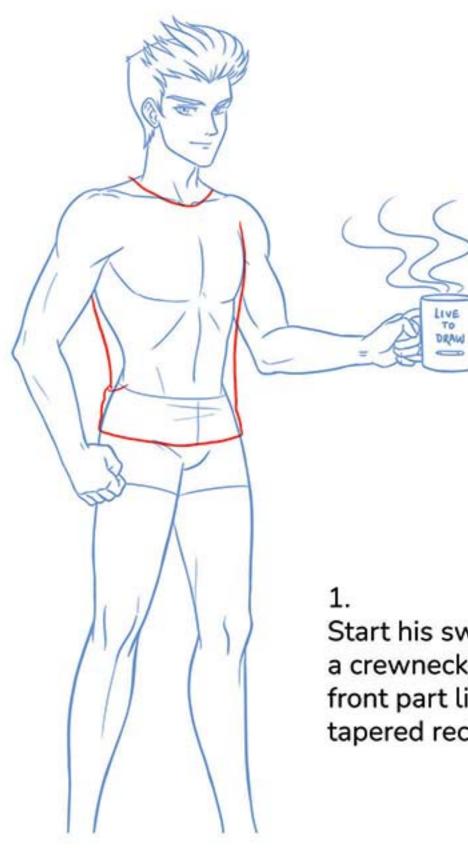

#### Tranquil + Cool

BY MEI YU

Start his sweater with a crewneck, and the front part like a tapered rectangle.

TO

2.

Add the sleeves that follow his arms closely. Add pants after.

LIVE

TO