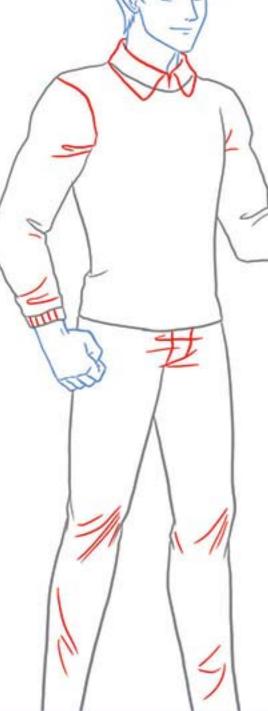

DRAW

3. Add a collared shirt under the sweater.

Then, draw wrinkle lines in the sleeves and pants.

4.

E

LIVE TO DRAW

Draw horizontal lines that are curved in the direction of the body. This is a good way to add natural-looking segments in clothing. Now you can have more areas to color!