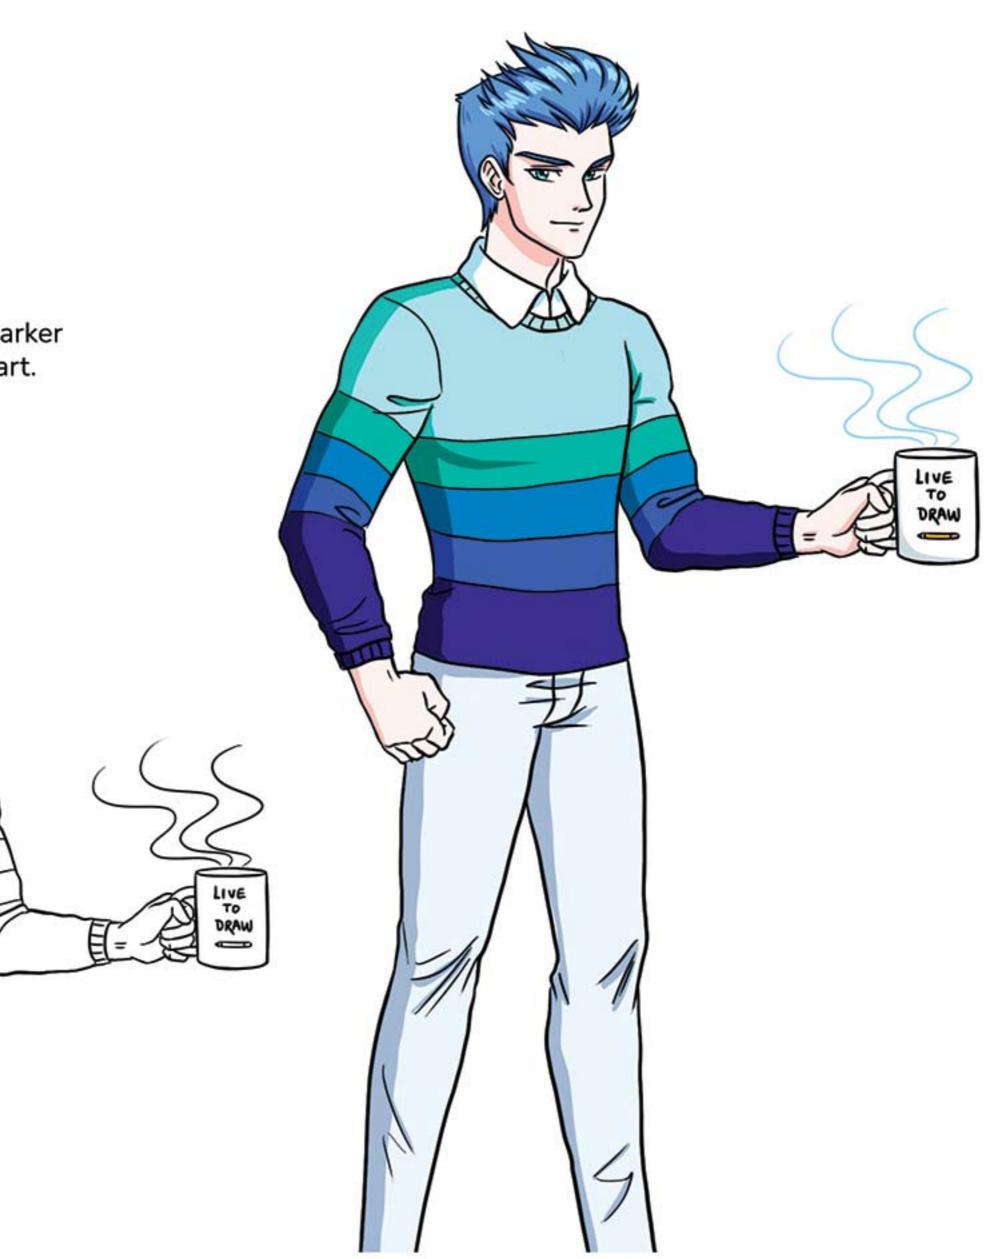

### Tranquil + Cool

BY MEI YU

5. Use a dark pen or marker to ink your final lineart.

This is a nice outfit for a character who's cool and collected. He could be the peacekeeper of his friend group, the strong and silent type, or the wise, mature one that everyone else looks to in times of trouble.